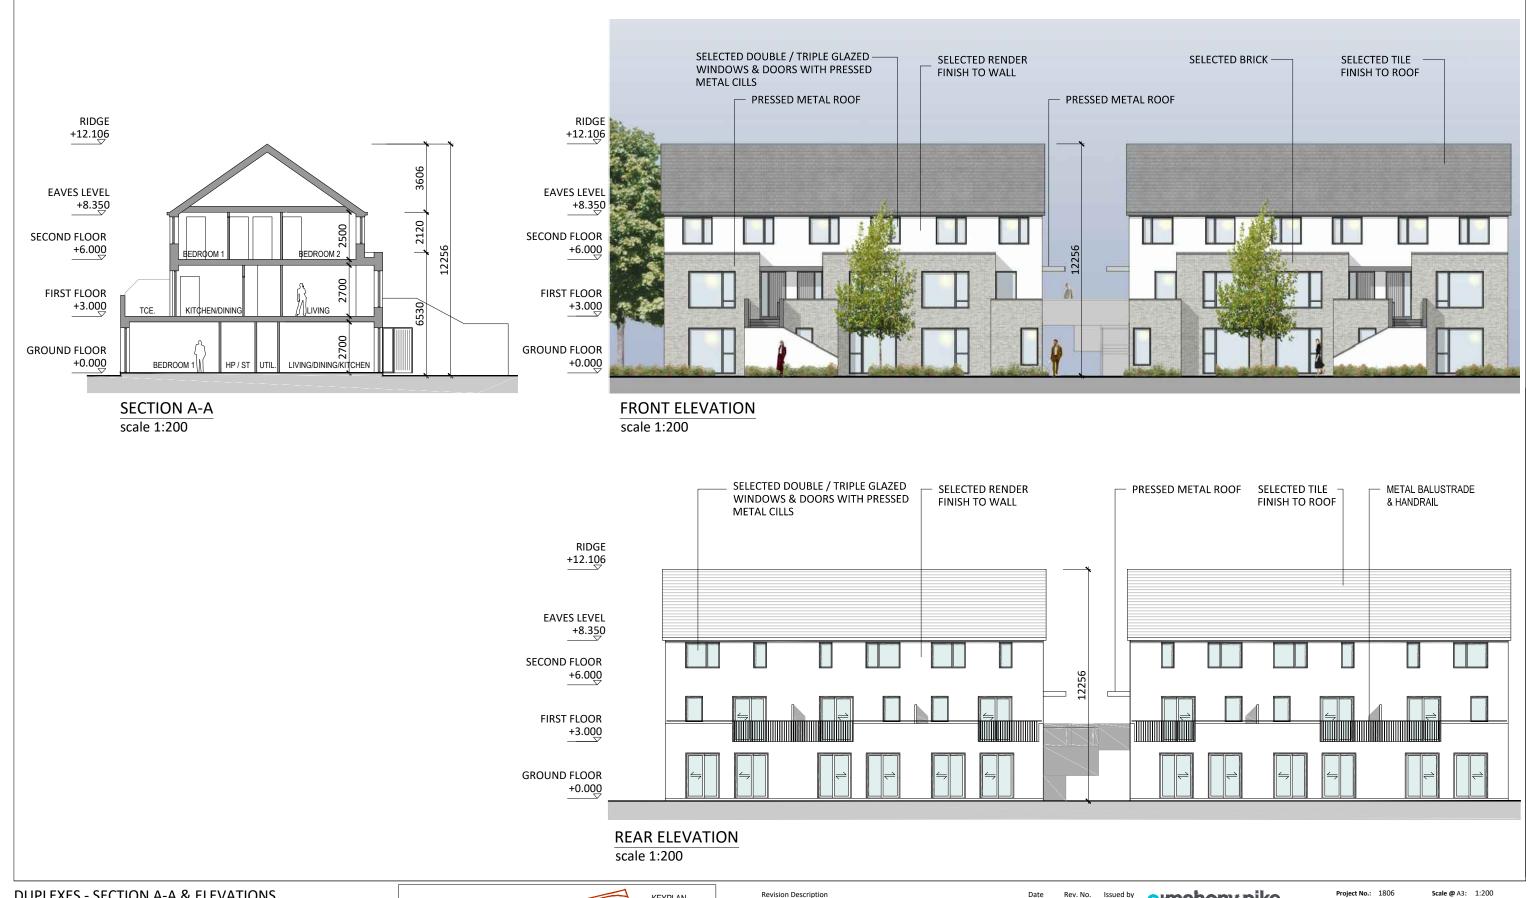

DUPLEXES - SECTION A-A & ELEVATIONS

2 BED GROUND FLOOR APARTMENT: 82.3m<sup>2</sup>

3 BED UPPER LEVEL DUPLEX: 117.3m<sup>2</sup> / 118.3m<sup>2</sup>

115 T1

Houses are tagged to show number & type; the house number is in the top section of the tag, e.g. 115 and the house type is in the lower section of the tag, e.g. T1